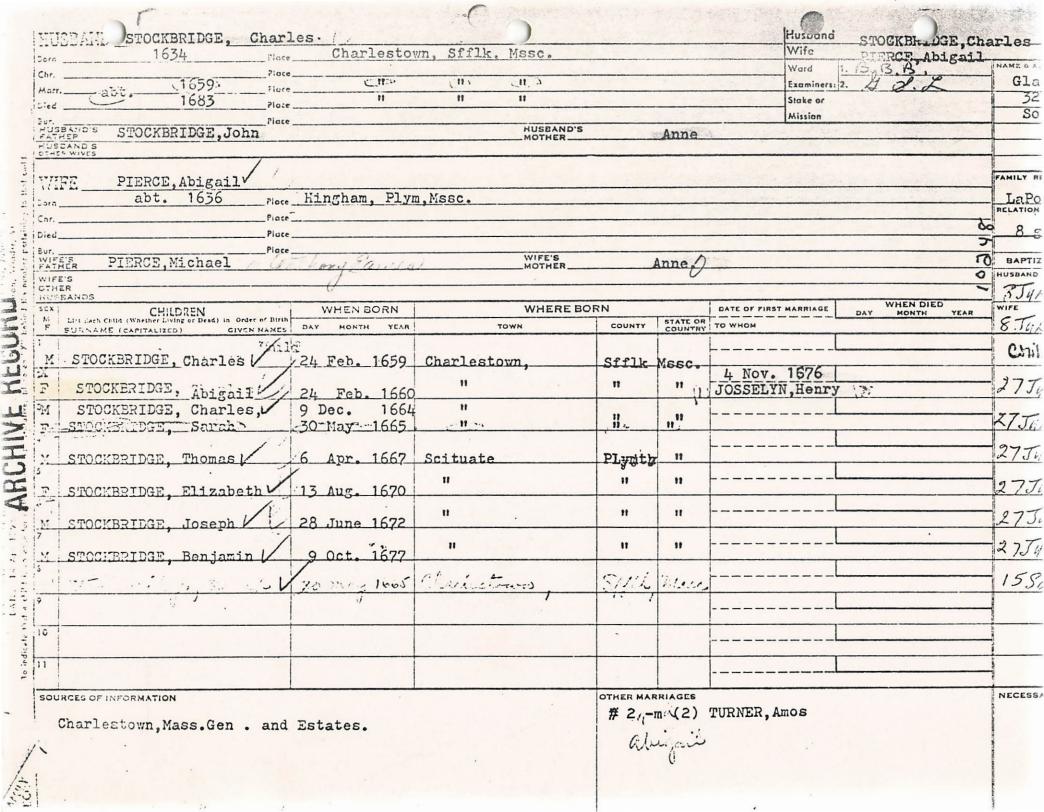

|                |           | T            |
| 6       | Shomas                | le april 1667          |                                 |                     | 2                     | -              |           | 0            |
| 7       | Elizabeth<br>Opened   | 13 aug. 1670           |                                 |                     | lenfore. 27 april /6; | 98             |           | OGY          |
| 8.      | Joseph Benjamin       | 9 oct., 1677           |                                 |                     |                       |                |           |              |
| 10.     | Samuel                | 9 July 1679            | ,                               |                     |                       |                |           |              |

GKB02



| - 1 |         |
|-----|---------|
| ٠,  |         |
| •   | J       |
| π   | ٦       |
|     | 200     |
| 100 | •       |
| 100 | 3       |
|     | 5       |
| ·   | -       |
|     | 7       |
| - 7 | 7       |
|     |         |
| 1   | -       |
| - ( | n       |
| - 7 | -       |
| 77  |         |
|     | т       |
| -:  | =       |
|     | ^       |
|     | STORICA |
| 7   | ~       |
|     | J       |
|     | ٦       |
|     | =       |
| - ( | 7       |
| •   | υ       |
|     | =       |
|     |         |
|     | _       |
|     | _       |
|     | ۰       |
|     | 4       |
|     | ₹       |
| - ( | Đ       |
| - 0 | 3       |
|     |         |
|     | =       |
|     | 5       |
| -   | ٦       |
|     |         |
|     |         |
|     | _       |
| - 2 |         |
| (